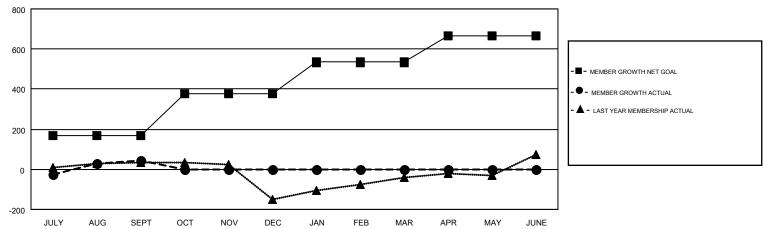

## GOALS AND ACTUAL MEMBERS CUMULATIVE

|     | NEW MEMBERS               | GENDER DISTRIBUTION  MALE 2,143 (62.04%)    |                                                                                                    |                                                                     |
|-----|---------------------------|---------------------------------------------|----------------------------------------------------------------------------------------------------|---------------------------------------------------------------------|
|     |                           | FEMALE                                      | 1,311 (37.96%)                                                                                     |                                                                     |
| 2   | CLICK HERE FOR CUMULATIVE | TOTAL FAMILY UNIT MEMBERS                   |                                                                                                    | 815                                                                 |
| 109 | MEMBERSHIP DATA           | FAMILY MEMBERS PAYING HALF<br>DUES          |                                                                                                    | 474                                                                 |
|     | 0                         | 0 CLICK HERE FOR CUMULATIVE MEMBERSHIP DATA | 2 CLICK HERE FOR CUMULATIVE MEMBERSHIP DATA  109  TOTAL FAMILY UNIT MEN FAMILY MEMBERS PAYING DUES | 2 0 109  TOTAL FAMILY UNIT MEMBERS  FAMILY MEMBERS PAYING HALF DUES |

## Multiple District 411

GMT: SAYED RIZWAN QADRI

GMT CA 6-Afr

|               | Club          | s         |               | Members               |                           |                         |                                                    |  |
|---------------|---------------|-----------|---------------|-----------------------|---------------------------|-------------------------|----------------------------------------------------|--|
|               | RESULTS FOR   | 2018-2019 |               | RESULTS FOR 2018-2019 |                           |                         |                                                    |  |
| QUARTER       | NEW CLUB GOAL | NEW CLUBS | DROPPED CLUBS | QUARTER               | MEMBER GROWTH NET<br>GOAL | MEMBER GROWTH<br>ACTUAL | DROPPED<br>MEMBERS ACTUAL<br>(including transfers) |  |
| JULY/AUG/SEPT | 4             | 2         | 0             | JULY/AUG/SEPT         | 170                       | 159                     | 111                                                |  |
| OCT/NOV/DEC   | 4             | 0         | 0             | OCT/NOV/DEC           | 205                       | 0                       | 0                                                  |  |
| JAN/FEB/MAR   | 4             | 0         | 0             | JAN/FEB/MAR           | 159                       | 0                       | 0                                                  |  |
| APR/MAY/JUNE  | 2             | 0         | 0             | APR/MAY/JUNE          | 133                       | 0                       | 0                                                  |  |