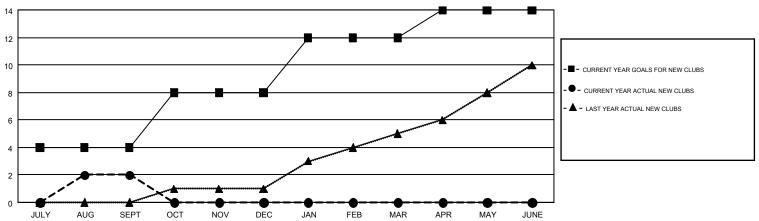

## GOALS AND ACTUAL NEW CLUBS CUMULATIVE

## Multiple District 411

GMT: SAYED RIZWAN QADRI

GMT CA 6-Afr

|               | Club          | s         |               | Members               |                           |                         |                                                    |  |
|---------------|---------------|-----------|---------------|-----------------------|---------------------------|-------------------------|----------------------------------------------------|--|
|               | RESULTS FOR   | 2018-2019 |               | RESULTS FOR 2018-2019 |                           |                         |                                                    |  |
| QUARTER       | NEW CLUB GOAL | NEW CLUBS | DROPPED CLUBS | QUARTER               | MEMBER GROWTH NET<br>GOAL | MEMBER GROWTH<br>ACTUAL | DROPPED<br>MEMBERS ACTUAL<br>(including transfers) |  |
| JULY/AUG/SEPT | 4             | 2         | 0             | JULY/AUG/SEPT         | 170                       | 159                     | 111                                                |  |
| OCT/NOV/DEC   | 4             | 0         | 0             | OCT/NOV/DEC           | 205                       | 0                       | 0                                                  |  |
| JAN/FEB/MAR   | 4             | 0         | 0             | JAN/FEB/MAR           | 159                       | 0                       | 0                                                  |  |
| APR/MAY/JUNE  | 2             | 0         | 0             | APR/MAY/JUNE          | 133                       | 0                       | 0                                                  |  |